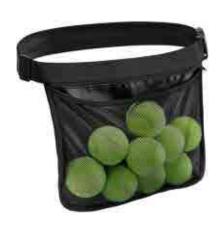

|    |





# New products

**Clear Stadium Bags** 

Our clear stadium bag is a transparent backpack, crossbody, or fanny pack that are designed for security-compliant entry into events and stadiums. Made from durable, clear PVC material, it allows quick visibility of contents while being lightweight and easy to carry.

Personalization options are endless! Personalize with monograms, logos, or custom designs to make them a stylish and unique for any occasion!







## **PICKLEBALL PADDLES**





Full color digital vinyl stickers Range of base colors









### **PICKLEBALL PADDLE COVER**





#### **PICKLEBALL SETS**







#### **SET WITH NET & BRANDED BAG**











#### **BRANDED NET**







**PICKLEBALL GLOVE** 





#### **PICKLEBALL GRIP TAPE**







#### **PICKLEBALL HOLDER BELT**







No Setup Costs



**Winter Sports** 





#### **SNOWBOARD**

#### Core: Wood Shell: Fiberglass



Full color digital print Two sided print available



Core: Wood Shell: Fiberglass



Full color digital print Two sided print available





#### **DISC SLED**



Core: Wood
Shell: Fiberglass



Full color digital print Two sided print available



**FLAT SLED** 

Moulded high-density polyethylene



Single color print





#### **SNOWBOARD BENCH**





Paint and Full Color Vinyl Graphics with UV Laminate



**SHOT SKI** 

Top: Poplar Wood and Fiberglass Bottom: PE material (Petex)



Full color digital print Two sided print available











#### **SKI GOGGLES**

## Ultra flexible TPU frame Elastic strap with anti-slip silicon



Full color digita