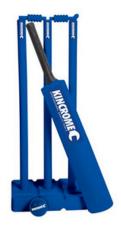

#### **CRICKET SET**

### Moulded PVC

Multiple color print Range of base colors

**CRICKET BALL** 

Match: Leather/cork Training: Synthetic leather Promo: PVC

Single color print Range of base colors

Rubber

Full color digital print vinyl Single color print