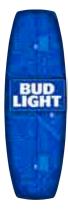

### SUP BOARD (1 ply)

Full color digital print Two sided print available

Hard board: Fiberglass Inflatable: PVC Plastic (3 ply)

Full color digital print Two sided print available