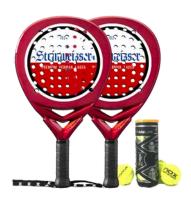

#### **PADEL TENNIS SET**

Match: Leather
Promo: Synthetic leather

Full color digital print logo Range of base colors

**PADEL TENNIS BALLS** 

#### **PADEL TENNIS PADDLE**

Polyethylene

Full color digital print

Plastic

Full color logo PMS match available at 300+pcs.