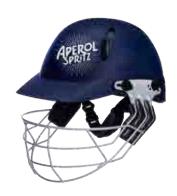

**CRICKET COOLER** 

Full color digital vinyl Sticker

**CRICKET HELMET** 

c\_helmet\_001