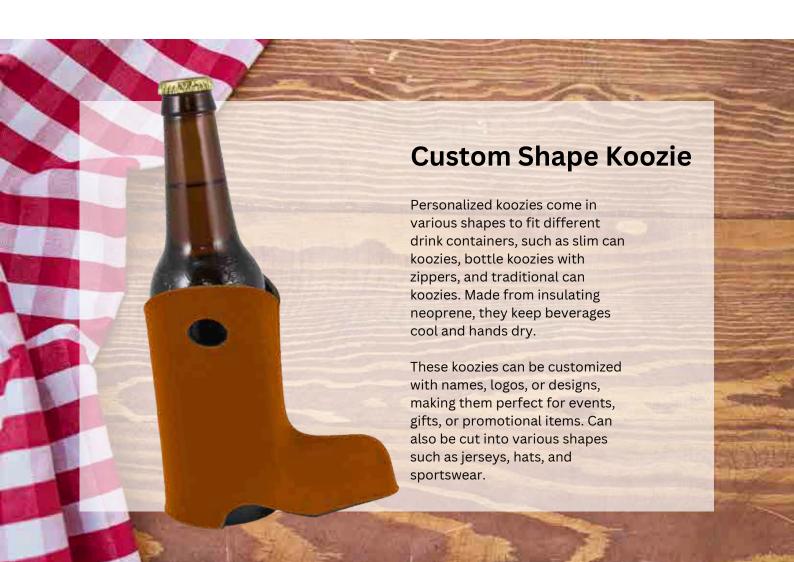

• •                                  |    |
| American Football    |    | <ul> <li>Speciality</li> </ul>       | 58 |
| Skateboards/Scooters |    | • Contact                            | 62 |
| Bikes & Helmets      |    |                                      |    |
| Coolers              |    |                                      |    |





# New products

**Clear Stadium Bags** 

Our clear stadium bag is a transparent backpack, crossbody, or fanny pack that are designed for security-compliant entry into events and stadiums. Made from durable, clear PVC material, it allows quick visibility of contents while being lightweight and easy to carry.

Personalization options are endless! Personalize with monograms, logos, or custom designs to make them a stylish and unique for any occasion!







## **PICKLEBALL PADDLES**





Full color digital vinyl stickers Range of base colors









### **PICKLEBALL PADDLE COVER**





#### **PICKLEBALL SETS**







#### **SET WITH NET & BRANDED BAG**











#### **BRANDED NET**







**PICKLEBALL GLOVE** 





#### **PICKLEBALL GRIP TAPE**







#### **PICKLEBALL HOLDER BELT**







No Setup Costs



**Winter Sports** 





#### **SNOWBOARD**

#### Core: Wood Shell: Fiberglass



Full color digital print Two sided print available



Core: Wood Shell: Fiberglass



Full color digital print Two sided print available





#### **DISC SLED**



Core: Wood
Shell: Fiberglass



Full color digital print Two sided print available



**FLAT SLED** 

Moulded high-density polyethylene



Single color print





#### **SNOWBOARD BENCH**