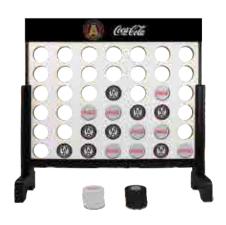

#### **SKITTLES**

Single color logo Range of base colors

Wood Plastic

**GIANT CONNECT FOUR** 

Full color digital print board Single color printed pieces