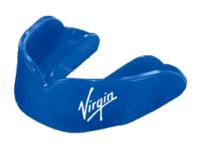

color digital print





**Summer Sports** 





#### **CRICKET SET**

### Moulded PVC



Multiple color print Range of base colors



**CRICKET BALL** 

Match: Leather/cork Training: Synthetic leather Promo: PVC



Single color print Range of base colors







Rubber



Full color digital print vinyl Single color print



**CRICKET COOLER** 



Full color digital vinyl Sticker



**CRICKET HELMET** 

c\_helmet\_001



#### **MINI CRICKET BAT**





Single color print



Wood Rubber



Full color digital print vinyl Single color print











#### **RUGBY BALL**

### Match: Leather Promo: Synthetic Leather



Full color digital print Range of base colors \*Available in multiple sizes



**SOCCER BALL** 



Full color digital print Range of base colors \*Available in multiple sizes





#### **KICKING TEE**





Single color logo



**MOUTH GUARD** 





#### **POP UP GOAL**



Polyester



Single color print





#### **GOLF BALL**

### Urethane Rubber



Full color digital print

#### **PUTTING FEEDER**







#### **PUTTING STRIP**



Moulded plastic



Single color print





Various materials



Full color digital print Range of base colors



#### **GOLF BEER PONG**





Single color print



#### **CHIP SHOT GOLF GAME**



Wood



Top and bottom print Vinyl overlay





#### **TENNIS RACKET**

### Aluminium Frame



Single color print on frame Logo printed handle wrap

#### **TENNIS BALL**



Core: Rubbe Shell: Nylon Core: Rubber



Single color print Range of base colors





#### **HOCKEY STICK**



Wood Graphite Fiberglass



Full color digital wrap or Single