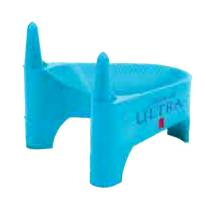

ll color digital print





**Summer Sports** 





#### **CRICKET SET**

### Moulded PVC



Multiple color print Range of base colors



**CRICKET BALL** 

Match: Leather/cork Training: Synthetic leather Promo: PVC



Single color print Range of base colors







Rubber



Full color digital print vinyl Single color print



**CRICKET COOLER** 



Full color digital vinyl Sticker



**CRICKET HELMET** 

c\_helmet\_001



#### **MINI CRICKET BAT**





Single color print



Wood Rubber



Full color digital print vinyl Single color print











#### **RUGBY BALL**

### Match: Leather Promo: Synthetic Leather



Full color digital print Range of base colors \*Available in multiple sizes



**SOCCER BALL** 



Full color digital print Range of base colors \*Available in multiple sizes





#### **KICKING TEE**





Single color logo



**MOUTH GUARD** 





#### **POP UP GOAL**



Polyester



Single color print





#### **GOLF BALL**

### Urethane Rubber



Full color digital print

#### **PUTTING FEEDER**







#### **PUTTING STRIP**



Moulded plastic



Single color print





Various materials



Full color digital print Range of base colors



#### **GOLF BEER PONG**





Single color print



#### **CHIP SHOT GOLF GAME**



Wood



Top and bottom print Vinyl overlay





#### **TENNIS RACKET**

### Aluminium Frame



Single color print on frame Logo printed handle wrap

#### **TENNIS BALL**



Core: Rubbe Shell: Nylon Core: Rubber



Single color print Range of base colors





#### **HOCKEY STICK**



Wood Graphite Fiberglass



Full color digital wrap or Singl