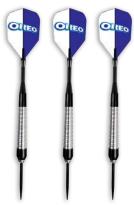

#### **DARTS**

Full color digital print \*Flight only

Table top: Wood Legs: Metal Other: Plastic

**FOOSBALL TABLE** 

Full color digital print Range of base colors