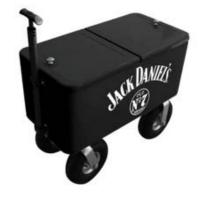

KE**

fixie\_001



Frame: Steel Forks: Steel Wheels: Aluminium 700c



Full color digital frame wrap Full color digital vinyl stickers Range of base colors



Frame: Steel Forks: Steel Wheels: Aluminium 700c



Full color digital frame wrap Full color digital vinyl stickers Range of base colors





#### **BICYCLE BELL**

#### **MOUNTAIN BIKE**

mtb\_001





Various



Frame: Steel Forks: Steel Wheels: Aluminium



Full color digital vinyl stickers Range of base colors





#### **BIKE HELMET**

**BIKE PIZZA CUTTER** 

cy\_helmet\_001



**ESP Plastic** Nylon



Full color digital vinyl stickers Range of base colors



Various



Various











#### **FOOSBALL COOLER**

#### Steel Plastic Plastic



Full color digital wrap



**ICE HOCKEY GAME COOLER** 



Full color digital wrap





#### **CORNHOLE COOLER**





Full color digital wrap



**MOBILE COOLER** 



Full color digital sticker









Full color digital vinyl sticker



Steel



#### **RIDE ON COOLER**



Full color digital sticker



### CAN COOLER







#### **BOTTLE COOLER**









## Balls





#### **NFL BALL**

#### Hight-grip pebbled synthetic leather Lock-stitched panels



Multiple color printing Range of base colors \*Available in multiple sizes

#### **SOCCER BALL**





Full color digital print Range of base colors \*Available in multiple sizes





#### **AFL BALL**



Match: Leather
Promo: Synthet Promo: Synthetic leather



Full color digital print Range of base colors \*Available in multiple sizes



**RUGBY BALL** 

Match: Leather
Promo: Synthetic Leather



Full color digital print Ra