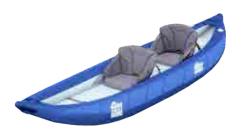

### KAYAK (1 ply)

PVC Plastic (1 ply)

Full color digital print

PVC Plastic (3 ply)

Full color digital print