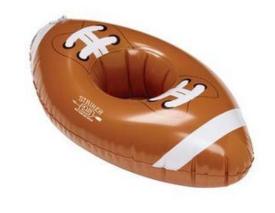

lor dips



Solid foam rubber inner Stainless steel



Single color print





#### **MINI CRICKET BAT**

c\_bat\_mini\_001

#### MINI ICE HOCKEY STICK

ice\_stick\_mini\_001





Full color digital print vinyl Single color print



Wood Graphite Fiberglass



Full color digital wrap **or** Single color print with a range of base colors









# Speciality Range

Customization options, minimum order quantities and lead times vary for all speciality products. Please contact your rep or info@disruptsports.com for more information on our speciality range.





#### **GOLF CHIPPING NET**



#### **FOOTBALL THROWING NET**









#### **BASEBALL HITTING NET**

# Various





**SOCCER TRAINING NET** 











Various



#### **PICKLEBALL NET**







#### **INFLATABLE BASKETBALL COASTER**









#### **INFLATABLE BASEBALL COASTER**









Various





#### **INFLATABLE BASEBALL**













#### **GOLF BEVERAGE COOLER**



Various



#### **BASEBALL BEVERAGE COOLER**







#### **SOCCER BALL BEVERAGE COOLER**







#### **BASKETBALL BEVERAGE COOLER**









#### **BASKETBALL COOLER BAG**





#### **BASEBALL COOLER BAG**





Various



#### **SOCCER BALL COOLER BAG**











### **FOOTBALL COOLER BAG**





Various