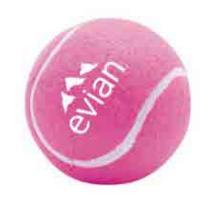

#### **TENNIS BALL**

Core: Rubbe Shell: Nylon Core: Rubber

Single color print Range of base colors