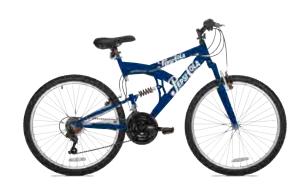

#### **MOUNTAIN BIKE**

mtb\_001

Various

Frame: Steel Forks: Steel Wheels: Aluminium

Full color digital vinyl stickers Range of base colors