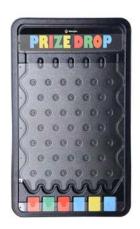

#### TRAVEL PING PONG SET



Wood Plastic Rubber



Full color vinyl print



**PING PONG BALL** 



Single color print Range of base colors



#### **CORNHOLE**





Full color digital print













#### **CORNHOLE THROW BAGS**





Single color print Range of base colors







#### **DARTBOARD**

# Sisal fibre Cork



Full color digital print



**DARTBOARD CABINET** 



Full color digital print





#### **DARTS**





Full color digital print \*Flight only



Table top: Wood Legs: Metal Other: Plastic

**FOOSBALL TABLE** 



Full color digital print Range of base colors





#### **SHOT PADDLE**





Full Color Vinyl Graphic with **UV** Laminate



**Poker Chips** 



Multiple colors available 4-color Process UV Imprinting









## **FRISBEE JAM**







Wood Wood



Various



#### **PLINKO BOARD**







Various



#### **SKEE BALL**





Wood/ Laminate



Full color wrap



#### **CHALKBOARD**







#### **SLIP AND SLIDE**



No Setup Costs











#### **LADDER BALL**



Full color digital print



#### **BEER PONG TABLE**



Legs: Metal Table: Fiberboard



Full color digital print



#### FREESTANDING BASKETBALL HOOP





Full color digital print \*Backboard only



#### **POP-A-SHOT**



Wood Alumir Aluminium Plastic



Full color digital printed backboard



#### **COLLAPSABLE CORNHOLE**







Wood



#### **GIANT JENGA**



Single color print









#### **SKITTLES**



Single color logo Range of base colors



Wood Plastic

**GIANT CONNECT FOUR** 



Full color digital print board Single color printed pieces





#### **JENGA**





Single colo