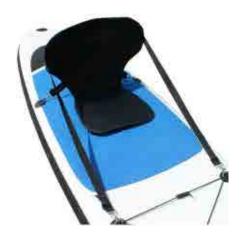

### KAYAK (1 ply)

PVC Plastic (1 ply)

Full color digital print

PVC Plastic (3 ply)

Full color digital print