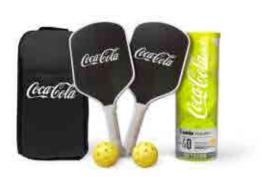

ooters |    | • Contact                            | 62 |
| Bikes & Helmets      |    |                                      |    |
| Coolers              |    |                                      |    |





# New products

**Clear Stadium Bags** 

Our clear stadium bag is a transparent backpack, crossbody, or fanny pack that are designed for security-compliant entry into events and stadiums. Made from durable, clear PVC material, it allows quick visibility of contents while being lightweight and easy to carry.

Personalization options are endless! Personalize with monograms, logos, or custom designs to make them a stylish and unique for any occasion!







## **PICKLEBALL PADDLES**





Full color digital vinyl stickers Range of base colors









### **PICKLEBALL PADDLE COVER**





#### **PICKLEBALL SETS**







#### **SET WITH NET & BRANDED BAG**











#### **BRANDED NET**







**PICKLEBALL GLOVE** 





#### **PICKLEBALL GRIP TAPE**







#### **PICKLEBALL HOLDER BELT**







No Setup Costs



**Winter Sports** 





#### **SNOWBOARD**

#### Core: Wood Shell: Fiberglass



Full color digital print Two sided print available



Core: Wood Shell: Fiberglass



Full color digital print Two sided print available





#### **DISC SLED**



Core: Wood
Shell: Fiberglass



Full color digital print Two sided print available



**FLAT SLED** 

Moulded high-density polyethylene



Single color print





#### **SNOWBOARD BENCH**





Paint and Full Color Vinyl Graphics with UV Laminate



**SHOT SKI** 

Top: Poplar Wood and Fiberglass Bottom: PE material (Petex)