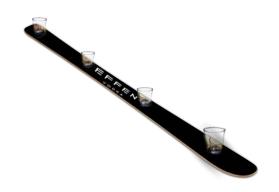

#### **SNOWBOARD BENCH**

Paint and Full Color Vinyl Graphics with UV Laminate

**SHOT SKI** 

Top: Poplar Wood and Fiberglass Bottom: PE material (Petex)

Full color digital print Two sided print available