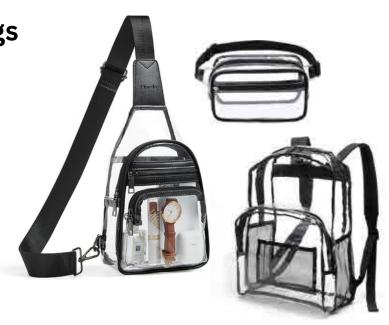

# New products

**Clear Stadium Bags** 

Our clear stadium bag is a transparent backpack, crossbody, or fanny pack that are designed for security-compliant entry into events and stadiums. Made from durable, clear PVC material, it allows quick visibility of contents while being lightweight and easy to carry.

Personalization options are endless! Personalize with monograms, logos, or custom designs to make them a stylish and unique for any occasion!