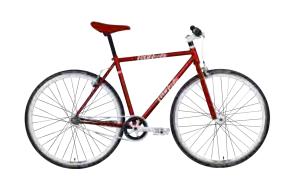

#### **FIXIE BIKE**

fixie\_001

Frame: Steel Forks: Steel Wheels: Aluminium 700c

Full color digital frame wrap Full color digital vinyl stickers Range of base colors

Frame: Steel Forks: Steel Wheels: Aluminium 700c

Full color digital frame wrap Full color digital vinyl stickers Range of base colors