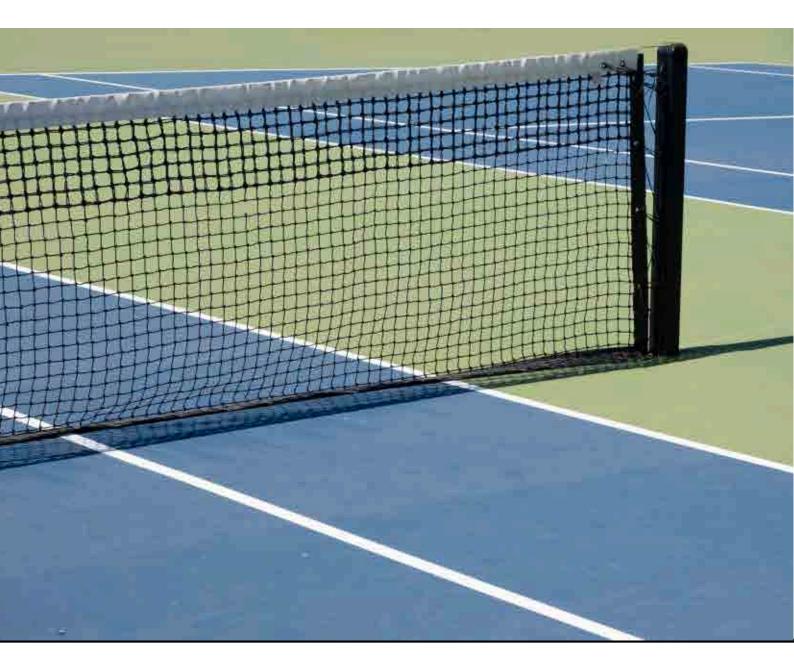

# New products

**Clear Stadium Bags** 

Our clear stadium bag is a transparent backpack, crossbody, or fanny pack that are designed for security-compliant entry into events and stadiums. Made from durable, clear PVC material, it allows quick visibility of contents while being lightweight and easy to carry.

Personalization options are endless! Personalize with monograms, logos, or custom designs to make them a stylish and unique for any occasion!







## **PICKLEBALL PADDLES**





Full color digital vinyl stickers Range of base colors









### **PICKLEBALL PADDLE COVER**





#### **PICKLEBALL SETS**







#### **SET WITH NET & BRANDED BAG**











#### **BRANDED NET**







**PICKLEBALL GLOVE** 





#### **PICKLEBALL GRIP TAPE**







#### **PICKLEBALL HOLDER BELT**







No Setup Costs



**Winter Sports** 





#### **SNOWBOARD**

#### Core: Wood Shell: Fiberglass



Full color digital print Two sided print available



Core: Wood Shell: Fiberglass



Full color digital print Two sided print available





#### **DISC SLED**



Core: Wood
Shell: Fiberglass



Full color digital print Two sided print available



**FLAT SLED** 

Moulded high-density polyethylene



Single color print





#### **SNOWBOARD BENCH**





Paint and Full Color Vinyl Graphics with UV Laminate



**SHOT SKI** 

Top: Poplar Wood and Fiberglass Bottom: PE material (Petex)



Full color digital print Two sided print available











#### **SKI GOGGLES**

## Ultra flexible TPU frame Elastic strap with anti-slip silicon



Full color digital print Two sided print available



**