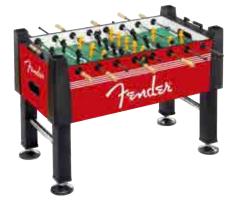

#### **DARTS**

Full color digital print \*Flight only

Table top: Wood Legs: Metal Other: Plastic

**FOOSBALL TABLE** 

Full color digital print Range of base colors