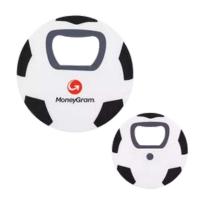

yoga\_001

#### **MID-RANGE YOGA MAT**

yoga\_002



Biodegradable Rubber Microfiber suede top Microfiber suede top



Full color digital print





Single color print Range of base colors





#### **PUTTING STRIP**

putting\_001

FINGER SKATEBOARD

fingerskate\_001



Moulded plastic



Single color print



Wood



Single color print





#### **TABLE TOP CORNHOLE**





Full color digital print







Single color print





#### **PING PONG TABLE**





Full color digital print



Table top: Wood Legs: Metal Other: Plastic

**FOOSBALL TABLE** 



Full color digital print Range of base colors





#### **FULL SIZE CORN HOLE SET**





Full color digital print on boards Full color logo available on bags



Steel

**FOOSBALL COOLER** 



Full color digital wrap









Small Giveaways





#### **SOCCER BALL BOTTLE OPENERS**













#### **BASKETBALL BOTTLE OPENER**







**FOOTBALL BOTTLE OPENER** 







#### FOOTBALL SNACK HELMET







#### **FOAM FINGER**















#### **STRESS BALLS**

## Polyurethane







**BOUNCY BALLS** 

















**3 Juzo** 

Single color print Range of base colors res\_001



#### **MINI BALLS**







#### **LACROSSE BALL**





Full color digital print Range of base colors











#### **BASKETBALL KEYRING**

Various Various





#### **GOLFBALL KEYRING**







Various



#### **FOOTBALL KEYRING**







#### **BASEBALL KEYRING**

res\_001







#### **MINI AUTOGRAPH BAT**

bat\_mini\_001



#### **SPORTS BALL KEYRING**

ballkeyring\_001





Single color print Full color digital wrap Color dips



Solid foam rubber