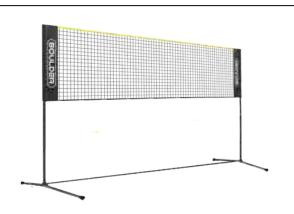

NG**

ballkeyring\_001





Single color print Full color digital wrap Color dips



Solid foam rubber inner Stainless steel



Single color print





#### **MINI CRICKET BAT**

c\_bat\_mini\_001

#### MINI ICE HOCKEY STICK

ice\_stick\_mini\_001





Full color digital print vinyl Single color print



Wood Graphite Fiberglass



Full color digital wrap **or** Single color print with a range of base colors









# Speciality Range

Customization options, minimum order quantities and lead times vary for all speciality products. Please contact your rep or info@disruptsports.com for more information on our speciality range.





#### **GOLF CHIPPING NET**



#### **FOOTBALL THROWING NET**









#### **BASEBALL HITTING NET**

# Various





**SOCCER TRAINING NET** 











Various



#### **PICKLEBALL NET**







#### **INFLATABLE BASKETBALL COASTER**









#### **INFLATABLE BASEBALL COASTER**









Various





#### **INFLATABLE BASEBALL**













#### **GOLF BEVERAGE COOLER**



Various



#### **BASEBALL BEVERAGE COOLER**







#### **SOCCER BALL BEVERAGE COOLER**







#### **BASKETBALL BEVERAGE COOLER**









#### **BASKETBALL COOLER BAG**





#### **BASEBALL COOLER BAG**





Various



#### **SOCCER BALL COOLER BAG**











### **FOOTBALL COOLER BAG**





Various