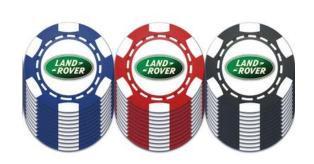

#### **SHOT PADDLE**

Full Color Vinyl Graphic with **UV** Laminate

**Poker Chips** 

Multiple colors available 4-color Process UV Imprinting