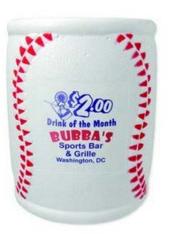

**CRICKET COOLER** 

Full color digital vinyl Sticker

**CRICKET HELMET** 

c\_helmet\_001