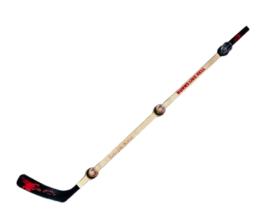

#### **ICE HOCKEY STICK**

Full color digital wrap or Single color print with a range of base colors