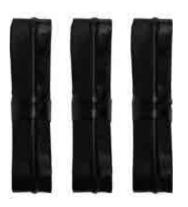

Coolers              |    |                                      |    |





# New products

**Clear Stadium Bags** 

Our clear stadium bag is a transparent backpack, crossbody, or fanny pack that are designed for security-compliant entry into events and stadiums. Made from durable, clear PVC material, it allows quick visibility of contents while being lightweight and easy to carry.

Personalization options are endless! Personalize with monograms, logos, or custom designs to make them a stylish and unique for any occasion!







## **PICKLEBALL PADDLES**





Full color digital vinyl stickers Range of base colors









### **PICKLEBALL PADDLE COVER**





#### **PICKLEBALL SETS**







#### **SET WITH NET & BRANDED BAG**











#### **BRANDED NET**







**PICKLEBALL GLOVE** 





#### **PICKLEBALL GRIP TAPE**







#### **PICKLEBALL HOLDER BELT**







No Setup Costs



**Winter Sports** 





#### **SNOWBOARD**

#### Core: Wood Shell: Fiberglass



Full color digital print Two sided print available



Core: Wood Shell: Fiberglass



Full color digital print Two sided print available





#### **DISC SLED**



Core: Wood
Shell: Fiberglass



Full color digital print Two sided print available



**FLAT SLED** 

Moulded high-density polyethylene



Single color print





#### **SNOWBOARD BENCH**





Paint and Full Color Vinyl Graphics with UV Laminate



**SHOT SKI** 

Top: Poplar Wood and Fiberglass Bottom: PE material (Petex)



Full color digital print Two sided print available











#### **SKI GOGGLES**

## Ultra flexible TPU frame Elastic strap with a