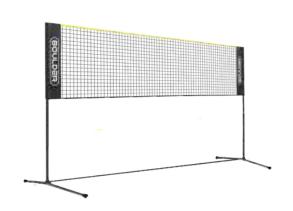

|    |                                      |    |
| Coolers              |    |                                      |    |





# New products

**Clear Stadium Bags** 

Our clear stadium bag is a transparent backpack, crossbody, or fanny pack that are designed for security-compliant entry into events and stadiums. Made from durable, clear PVC material, it allows quick visibility of contents while being lightweight and easy to carry.

Personalization options are endless! Personalize with monograms, logos, or custom designs to make them a stylish and unique for any occasion!







## **PICKLEBALL PADDLES**





Full color digital vinyl stickers Range of base colors









### **PICKLEBALL PADDLE COVER**





#### **PICKLEBALL SETS**







#### **SET WITH NET & BRANDED BAG**











#### **BRANDED NET**







**PICKLEBALL GLOVE** 





#### **PICKLEBALL GRIP TAPE**







#### **PICKLEBALL HOLDER BELT**







No Setup Costs



**Winter Sports** 





#### **SNOWBOARD**

#### Core: Wood Shell: Fiberglass



Full color digital print Two sided print available



Core: Wood Shell: Fiberglass



Full color digital print Two sided print available





#### **DISC SLED**



Core: Wood
Shell: Fiberglass



Full color digital print Two sided print available



**FLAT SLED** 

Moulded high-density polyethylene



Single color print





#### **SNOWBOARD BENCH**





Paint and Full Color Vinyl Graphics with UV Laminate



**SHOT SKI** 

Top: Poplar Wood and Fiberglass Bottom: PE material (Petex)



Full color digital print Two sided print available











#### **SKI GOGG