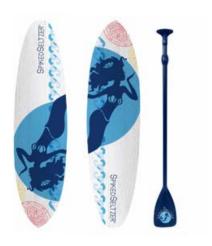

### SUP BOARD (1 ply)

Full color digital print Two sided print available

Hard board: Fiberglass Inflatable: PVC Plastic (3 ply)

Full color digital print Two sided print available