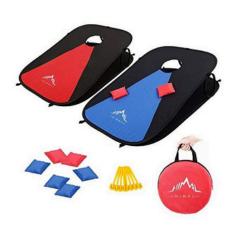

#### **CORNHOLE**

Full color digital print

#### **CORNHOLE THROW BAGS**

Single color print Range of base colors