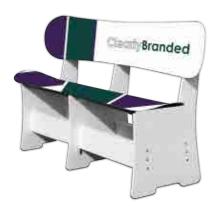

#### **SNOWBOARD BENCH**

Paint and Full Color Vinyl Graphics with UV Laminate

**SHOT SKI** 

Top: Poplar Wood and Fiberglass Bottom: PE material (Petex)

Full color digital print Two sided print available