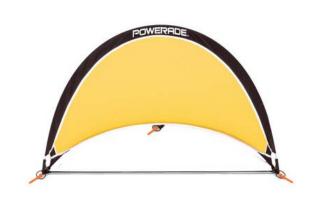

*

### Moulded PVC



Multiple color print Range of base colors



**CRICKET BALL** 

Match: Leather/cork Training: Synthetic leather Promo: PVC



Single color print Range of base colors







Rubber



Full color digital print vinyl Single color print



**CRICKET COOLER** 



Full color digital vinyl Sticker



**CRICKET HELMET** 

c\_helmet\_001



#### **MINI CRICKET BAT**





Single color print



Wood Rubber



Full color digital print vinyl Single color print











#### **RUGBY BALL**

### Match: Leather Promo: Synthetic Leather



Full color digital print Range of base colors \*Available in multiple sizes



**SOCCER BALL** 



Full color digital print Range of base colors \*Available in multiple sizes





#### **KICKING TEE**





Single color logo



**MOUTH GUARD** 





#### **POP UP GOAL**



Polyester



Single color print





#### **GOLF BALL**

### Urethane Rubber



Full color digital print

#### **PUTTING FEEDER**







#### **PUTTING STRIP**



Moulded plastic



Single color print





Various materials



Full color digital print Range of base colors



#### **GOLF BEER PONG**





Single color print



#### **CHIP SHOT GOLF GAME**



Wood



Top and bottom print Vinyl overlay





#### **TENNIS RACKET**

### Aluminium Frame



Single color print on frame Logo printed handle wrap

#### **TENNIS BALL**



Core: Rubbe Shell: Nylon Core: Rubber



Single color print Range of base colors





#### **HOCKEY STICK**



Wood Graphite Fiberglass



Full color digital wrap or Single color print with a range of base colors

#### **PADEL TENNIS SET**