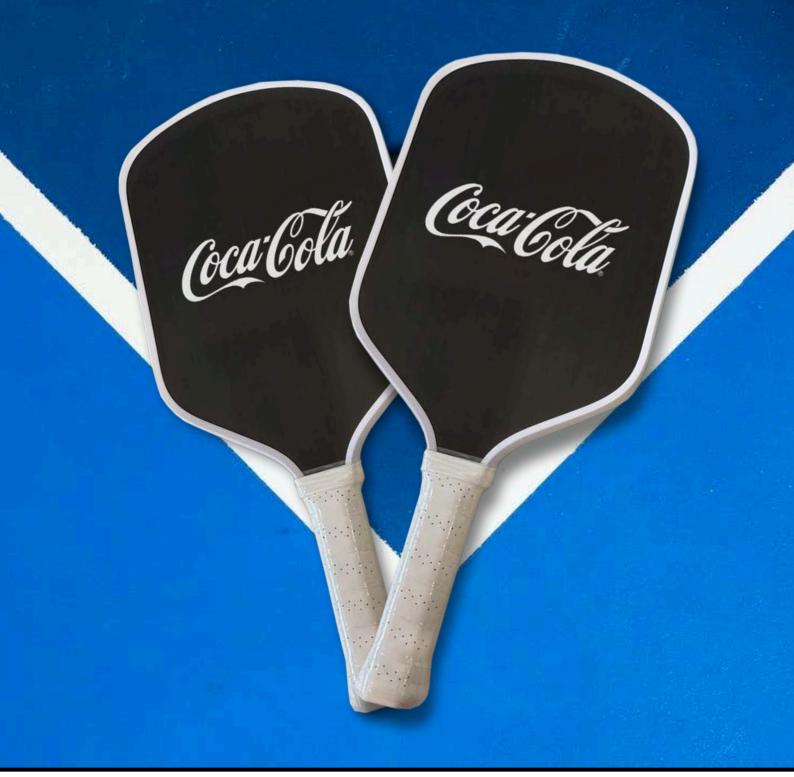

## **PICKLEBALL PADDLES**

Full color digital vinyl stickers Range of base colors