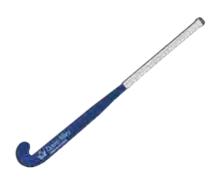

#### **HOCKEY STICK**

Wood Graphite Fiberglass

Full color digital wrap or Single color print with a range of base colors