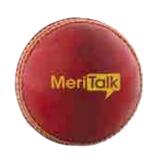

### Moulded PVC

Multiple color print Range of base colors

**CRICKET BALL** 

Match: Leather/cork Training: Synthetic leather Promo: PVC

Single color print Range of base colors

Rubber

Full color digital print vinyl Single color print