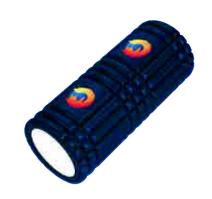

**FOAM ROLLER** 

f\_roll\_001

Single color print Range of base colors

1-2 color print Range of base colors

**JUMP ROPE** 

jump\_001

**HULA HOOPS** 

1 color logo print