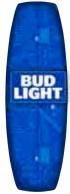

### SUP BOARD (1 ply)

Full color digital print Two sided print available

Hard board: Fiberglass Inflatable: PVC Plastic (3 ply)

Full color digital print Two sided print available