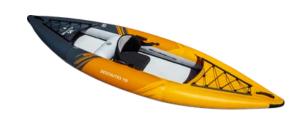

### KAYAK (1 ply)

PVC Plastic (1 ply)

Full color digital print

PVC Plastic (3 ply)

Full color digital print