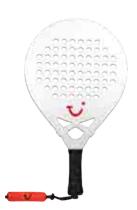

#### **PADEL TENNIS PADDLE**

Polyethylene

Full color digital print

Plastic

Full color logo PMS match available at 300+pcs.