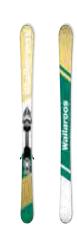

#### **SNOWBOARD**

#### Core: Wood Shell: Fiberglass

Full color digital print Two sided print available

Core: Wood Shell: Fiberglass

Full color digital print Two sided print available