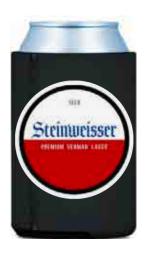

color digital frame wrap Full color digital vinyl stickers Range of base colors





#### **BICYCLE BELL**

#### **MOUNTAIN BIKE**

mtb\_001





Various



Frame: Steel Forks: Steel Wheels: Aluminium



Full color digital vinyl stickers Range of base colors





#### **BIKE HELMET**

**BIKE PIZZA CUTTER** 

cy\_helmet\_001



**ESP Plastic** Nylon



Full color digital vinyl stickers Range of base colors



Various



Various











#### **FOOSBALL COOLER**

#### Steel Plastic Plastic



Full color digital wrap



**ICE HOCKEY GAME COOLER** 



Full color digital wrap





#### **CORNHOLE COOLER**





Full color digital wrap



**MOBILE COOLER** 



Full color digital sticker









Full color digital vinyl sticker



Steel



#### **RIDE ON COOLER**



Full color digital sticker



### CAN COOLER







#### **BOTTLE COOLER**









## Balls





#### **NFL BALL**

#### Hight-grip pebbled synthetic leather Lock-stitched panels



Multiple color printing Range of base colors \*Available in multiple sizes

#### **SOCCER BALL**





Full color digital print Range of base colors \*Available in multiple sizes





#### **AFL BALL**



Match: Leather
Promo: Synthet Promo: Synthetic leather



Full color digital print Range of base colors \*Available in multiple sizes



**RUGBY BALL** 

Match: Leather
Promo: Synthetic Leather



Full color digital print Range of base colors \*Available in multiple sizes



#### **WATERPOLO BALL**



Rubber



Single color print Range of base colors



Cork

No Setup Costs













#### **NETBALL**

#### Blended rubber surface Butyl