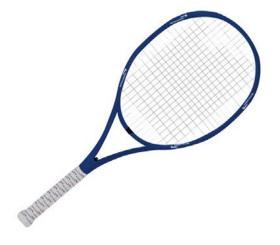

#### **TENNIS RACKET**

### Aluminium Frame

Single color print on frame Logo printed handle wrap