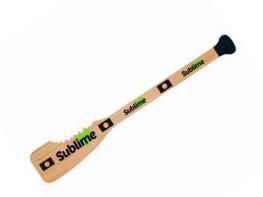

#### **SHOT PADDLE**

Full Color Vinyl Graphic with **UV** Laminate

**Poker Chips** 

Multiple colors available 4-color Process UV Imprinting