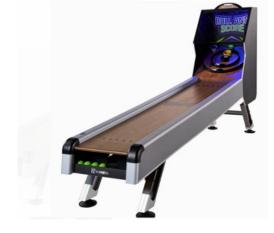

c Rubber



Full color vinyl print



**PING PONG BALL** 



Single color print Range of base colors



#### **CORNHOLE**





Full color digital print













#### **CORNHOLE THROW BAGS**





Single color print Range of base colors







#### **DARTBOARD**

# Sisal fibre Cork



Full color digital print



**DARTBOARD CABINET** 



Full color digital print





#### **DARTS**





Full color digital print \*Flight only



Table top: Wood Legs: Metal Other: Plastic

**FOOSBALL TABLE** 



Full color digital print Range of base colors





#### **SHOT PADDLE**





Full Color Vinyl Graphic with **UV** Laminate



**Poker Chips** 



Multiple colors available 4-color Process UV Imprinting









## **FRISBEE JAM**







Wood Wood



Various



#### **PLINKO BOARD**







Various



#### **SKEE BALL**





Wood/ Laminate



Full color wrap



#### **CHALKBOARD**







#### **SLIP AND SLIDE**



No Setup Costs











#### **LADDER BALL**



Full color digital print



#### **BEER PONG TABLE**



Legs: Metal Table: Fiberboard



Full color digital print



#### FREESTANDING BASKETBALL HOOP





Full color digital print \*Backboard only



#### **POP-A-SHOT**



Wood Alumir Aluminium Plastic



Full color digital printed backboard



#### **COLLAPSABLE CORNHOLE**







Wood



#### **GIANT JENGA**



Single color print









#### **SKITTLES**



Single color logo Range of base colors



Wood Plastic

**GIANT CONNECT FOUR** 



Full color digital print board Single color printed pieces





#### **JENGA**





Single color print



Plastic

**GIANT CHECKERS**