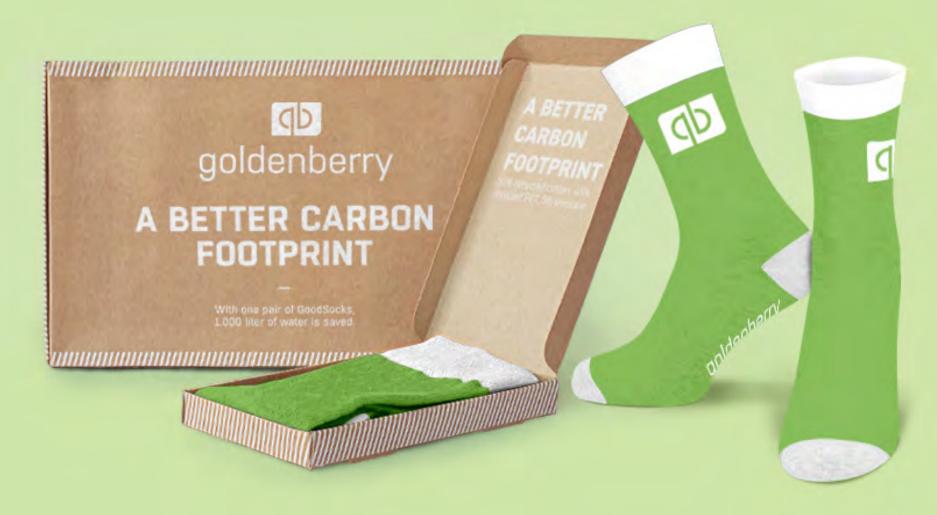

## A BETTER CARBON FOOTPRINT

50% recycled cotton, 45% recycled PET, 5% elastane

0% paint, bleach or other chemicals

## goldenberry