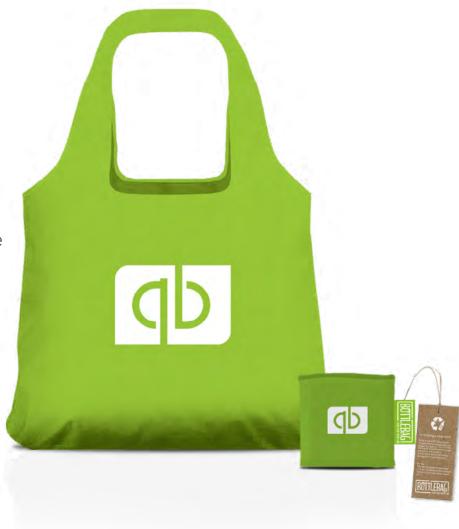

### **BottleBag Fashion**

The BottleBag Fashion was developed to draw the attention of the fashion industry. Especially in this industry the single use of polyester fabrics by large corporations like large fashion multinationals are a common fact. Their clothing is not durable: merely a trend for some months. BottleBag Fashion can also be printed in full colour. If you provide a photo we can print it on the BottleBag Fashion by sublimation technique. Even the handles can be printed. The BottleBag Fashion is made out of strong 300D rPET polyester fibre and is made out of eight PET bottles. It's possible to print the bag in one colour, PMS, all over print or full colour sublimation. The BottleBag Fashion contains two handles at the top making it easy to carry around the shoulder. The size of the bag is 40 x 54 cm and the weight of the bag is 95 grams.