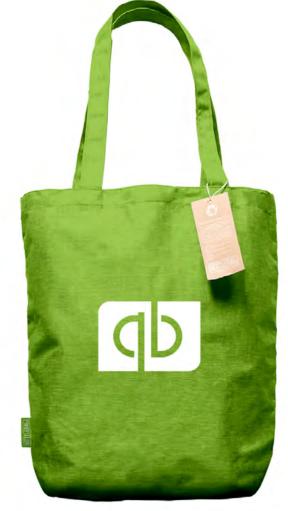

We do not dye the fabric to save water and energy completing an eco friendly process

\* Hangtag from 1.000 pieces in custom color

- 100% recycled PET
- In own PMS
- All-over print possible

For each bag €0,05 goes to the Plastic Soup Foundation.

### **BottleBag Fashion**

The BottleBag Fashion was developed to draw the attention of the fashion industry. Especially in this industry the single use of polyester fabrics by large corporations like large fashion multinationals are a common fact. Their clothing is not durable: merely a trend for some months. BottleBag Fashion can also be printed in full colour. If you provide a photo we can print it on the BottleBag Fashion by sublimation technique. Even the handles can be printed. The BottleBag Fashion is made out of strong 300D rPET polyester fibre and is made out of eight PET bottles. It's possible to print the bag in one colour, PMS, all over print or full colour sublimation. The BottleBag Fashion contains two handles at the top making it easy to carry around the shoulder. The size of the bag is 40 x 54 cm and the weight of the bag is 95 grams.