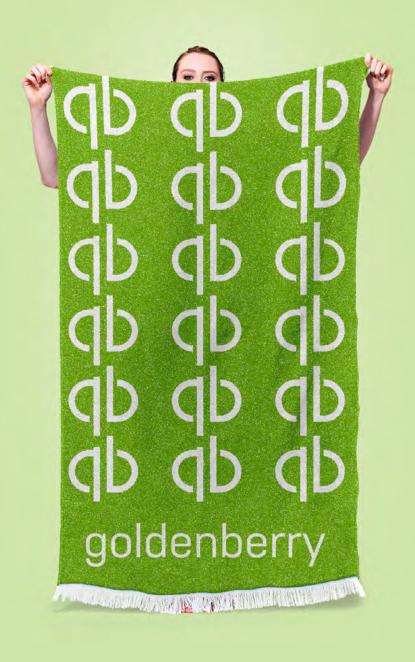

### goldenberry

Plastic is destroying our marine life like never before. SEAQUAL INITIATIVE in collaboration with NGOs, fishermen and local communities, is helping to clean our oceans of Marine Litter. This SeaTowel is made with SEAQUAL® YARN containing Upcycled Marine Plastic and supports SEAQUALINITIATIVE. This combination of Upcycled Marine Plastic with recycled cotton makes these beautiful 100% recycled towels. www.seatowel.eu

## goldenberry