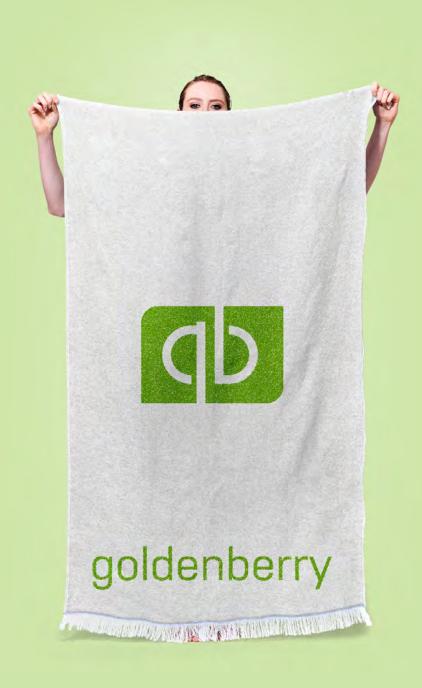

### goldenberry

Plastic is destroying our marine life like never before. SEAQUAL INITIATIVE in collaboration with NGOs, fishermen and local communities, is helping to clean our oceans of Marine Litter. This SeaTowel is made with SEAQUAL® YARN containing Upcycled Marine Plastic and supports SEAQUALINITIATIVE. This combination of Upcycled Marine Plastic with recycled cotton makes these beautiful 100% recycled towels. www.seatowel.eu

### Ocean clean wash

SEATOWEL

We donate 5% of the profit to the Plastic soup foundation (PSF). The PSF wants to reduce the amount of microplastics in the sea and you can help. With small changes in your washing habits you can reduce the numbers of fibers you shed. Fill up your washing machine to the max and dry spin on low revs. Use washing liquid instead of powder and use fabric softener. Wash at low temperature and avoid long washing. www.oceancleanwash.org

Fisherman collect plastic

they catch during fishing

RPET is mixed with recycled cotton

We select PET bottles to recycle

The PET bottles are being converted into small PET chips

At the weaving phase the

We do not dve the fabric to save water and energy completing an eco friendly process