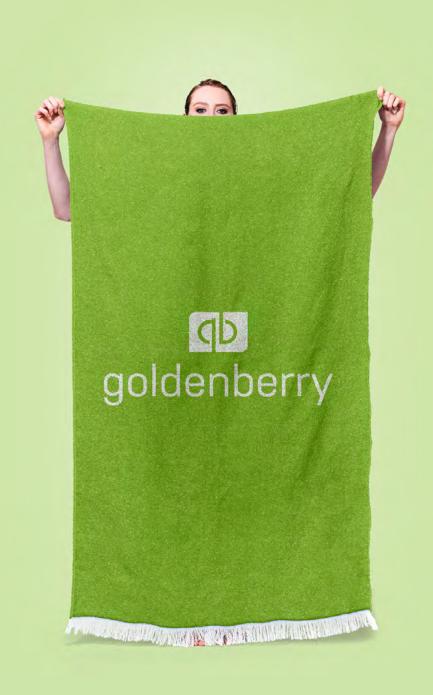

### goldenberry

Plastic is destroying our marine life like never before. SEAQUAL INITIATIVE in collaboration with NGOs, fishermen and local communities, is helping to clean our oceans of Marine Litter. This SeaTowel is made with SEAQUAL® YARN containing Upcycled Marine Plastic and supports SEAQUALINITIATIVE. This combination of Upcycled Marine Plastic with recycled cotton makes these beautiful 100% recycled towels. www.seatowel.eu