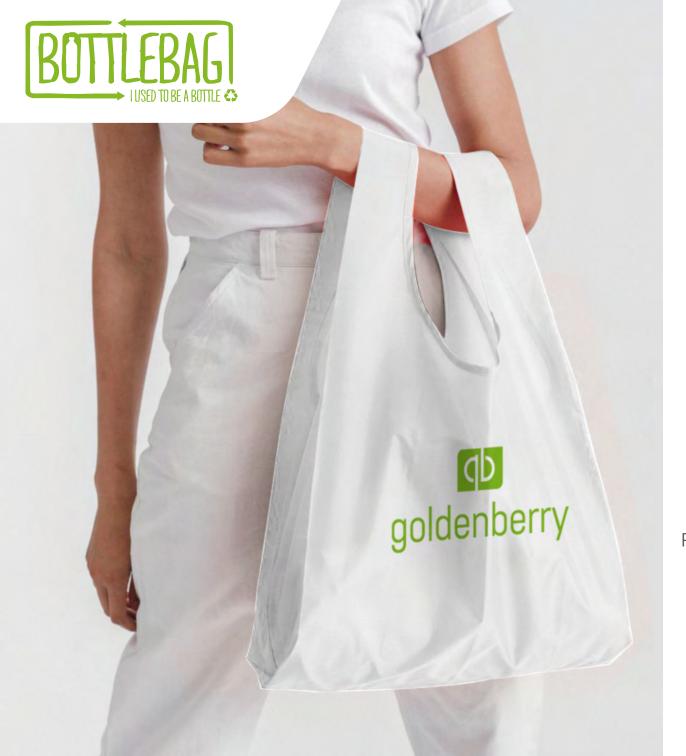

### **BottleBag Fashion**

The BottleBag Fashion was developed to draw the attention of the fashion industry. Especially in this industry the single use of polyester fabrics by large corporations like large fashion multinationals are a common fact. Their clothing is not durable: merely a trend for some months. BottleBag Fashion can also be printed in full colour. If you provide a photo we can print it on the BottleBag Fashion by sublimation technique. Even the handles can be printed. The BottleBag Fashion is made out of strong 300D rPET polyester fibre and is made out of eight PET bottles. It's possible to print the bag in one colour, PMS, all over print or full colour sublimation. The BottleBag Fashion contains two handles at the top making it easy to carry around the shoulder. The size of the bag is 40 x 54 cm and the weight of the bag is 95 grams.