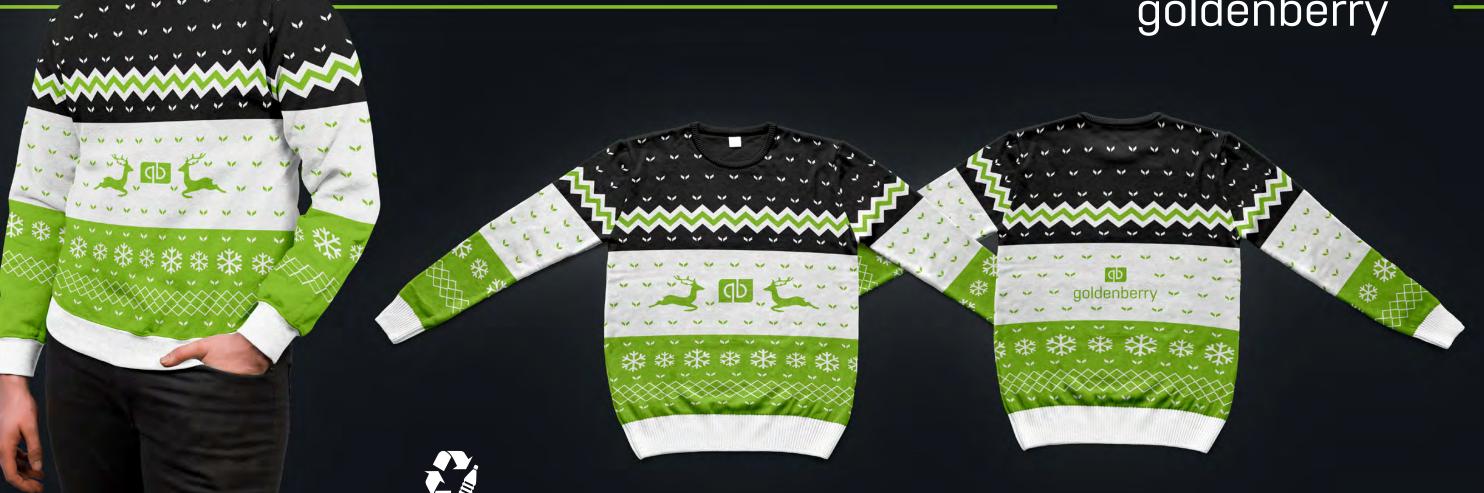

### BOTTLE SWEATER I USED TO BE A BOTTLE &

### **BottleSweater**

The BottleSweater is a knitted sweater made of high quality recycled materials. The unisex sweater is 100% recycled PET. Standard available sizes are S, M, L, XL and XXL. Other sizes on request. Delivered with a full colour printed carelabel in a biodegradable polybag with size sticker.

- Including full color printed carelabel and biodegradable polybag with sticker
- Unisex model
- Up to 6 colors per design

100% RECYCLED

PET