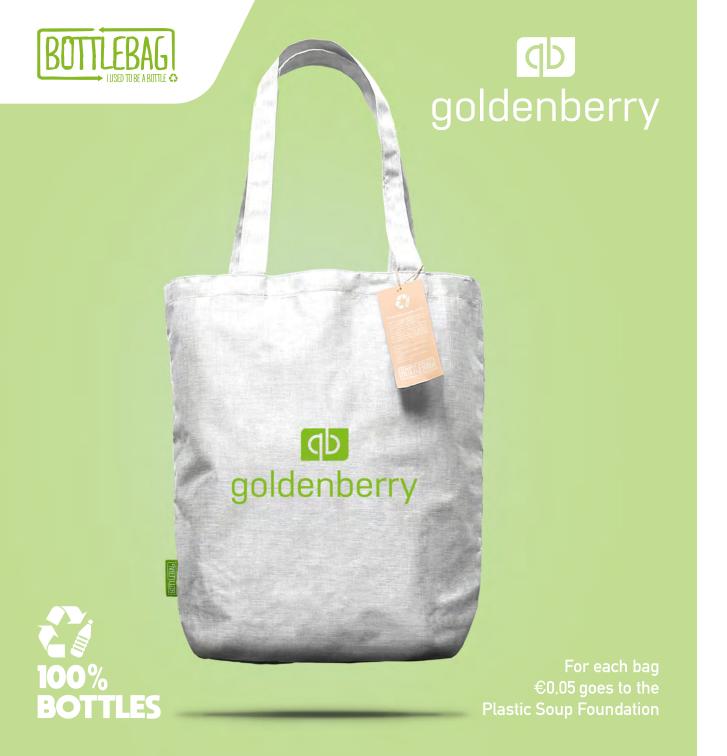

We do not dye the fabric to save water and energy completing an eco friendly process

\* Hangtag from 1.000 pieces in custom color

- 100% recycled PET
- In own PMS
- All-over print possible

For each bag €0,05 goes to the Plastic Soup Foundation.