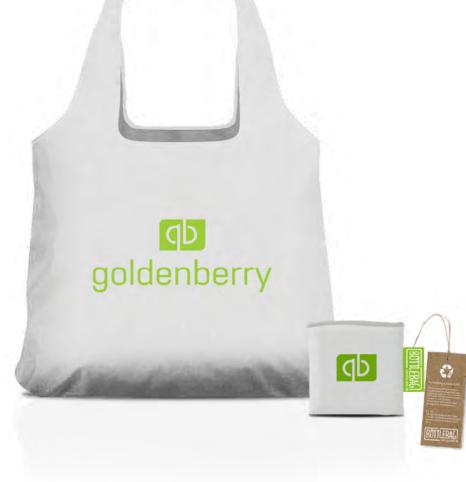

### **BottleBag Fashion**

The BottleBag Fashion was developed to draw the attention of the fashion industry. Especially in this industry the single use of polyester fabrics by large corporations like large fashion multinationals are a common fact. Their clothing is not durable: merely a trend for some months. BottleBag Fashion can also be printed in full colour. If you provide a photo we can print it on the BottleBag Fashion by sublimation technique. Even the handles can be printed. The BottleBag Fashion is made out of strong 300D rPET polyester fibre and is made out of eight PET bottles. It's possible to print the bag in one colour, PMS, all over print or full colour sublimation. The BottleBag Fashion contains two handles at the top making it easy to carry around the shoulder. The size of the bag is 40 x 54 cm and the weight of the bag is 95 grams.