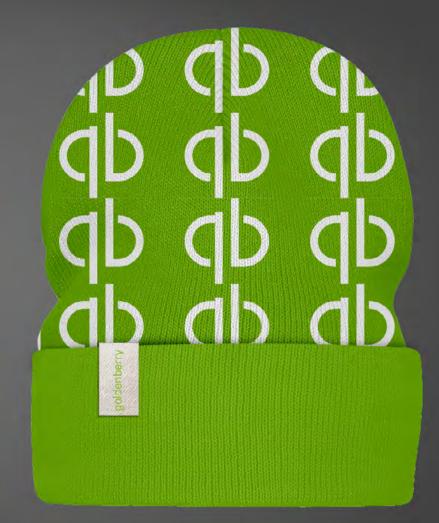

# BOTTLE BEANIE

### **BottleBeanie**

The BottleBeanie is a beanie, which is made out of durable materials. The material is 100% recycled PET.

You are able to customize the beanie in variable ways.