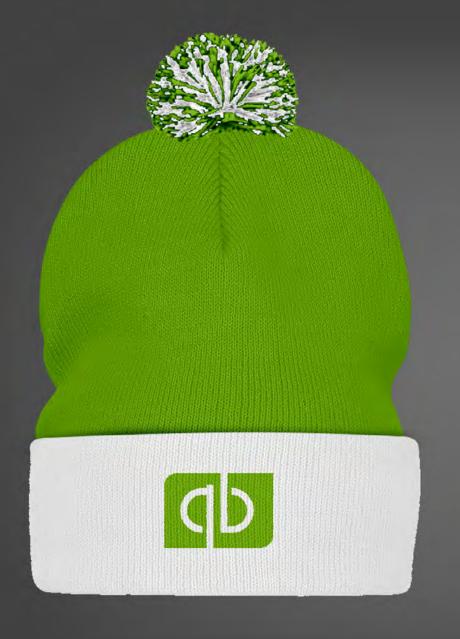

# BOTTLE BEANIE

### **BottleBeanie**

The BottleBeanie is a beanie, which is made out of durable materials. The material is 100% recycled PET.

You are able to customize the beanie in variable ways.